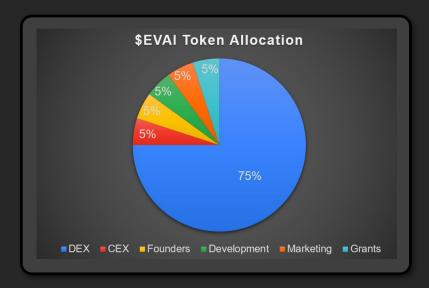

| INITIAL LIQUIDITY | UNISWAP DEX  |
|-------------------|--------------|
| \$12,600          | USD          |
| 15,750,000.00     | Token        |
| \$0.0008000       | Launch Price |

| TOKEN ALLOCATION |            |            |                   | VESTING COUEDINES |       |         |                           |
|------------------|------------|------------|-------------------|-------------------|-------|---------|---------------------------|
| TOKEN ALLOCATION |            |            | VESTING SCHEDULES |                   |       |         |                           |
| Allocation       | % of Total | Amount of  | TGE % of          | % of supply       | Cliff | Vesting | Total vesting (in months) |
| DEX              | 75.00%     | 15,750,000 | 100.0%            | 75.00%            | 1     | 10      | 11                        |
| CEX              | 5.00%      | 1,050,000  | 100.0%            | 5.00%             | 1     | 10      | 11                        |
| Founders         | 5.00%      | 1,050,000  | 0.0%              | 0.00%             | 24    | 72      | 96                        |
| Development      | 5.00%      | 1,050,000  | 0.0%              | 0.00%             | 12    | 36      | 48                        |
| Marketing        | 5.00%      | 1,050,000  | 25.0%             | 1.25%             | 0     | 12      | 12                        |
| Grants           | 5.00%      | 1,050,000  | 0.0%              | 0.00%             | 0     | 12      | 12                        |
|                  | 100.00%    |            | n/a               | 81.25%            |       |         |                           |