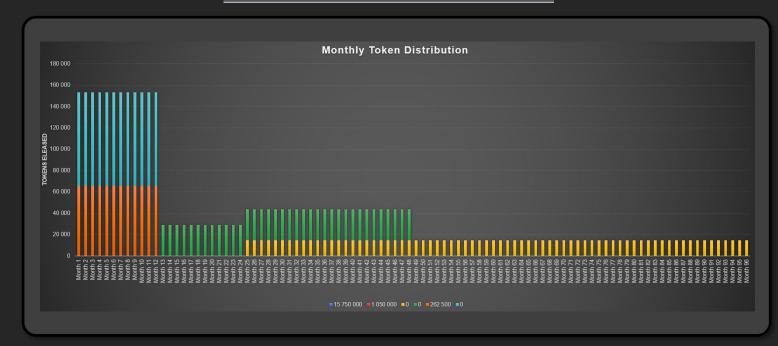

| 5.00%             | 1     | 10      | 11                        |
| Founders         | 5.00%      | 1,050,000  | 0.0%              | 0.00%             | 24    | 72      | 96                        |
| Development      | 5.00%      | 1,050,000  | 0.0%              | 0.00%             | 12    | 36      | 48                        |
| Marketing        | 5.00%      | 1,050,000  | 25.0%             | 1.25%             | 0     | 12      | 12                        |
| Grants           | 5.00%      | 1,050,000  | 0.0%              | 0.00%             | 0     | 12      | 12                        |
|                  | 100.00%    |            | n/a               | 81.25%            |       |         |                           |



## **CUMMULATIVE VESTING**



## TOKEN DISTRIBUTION