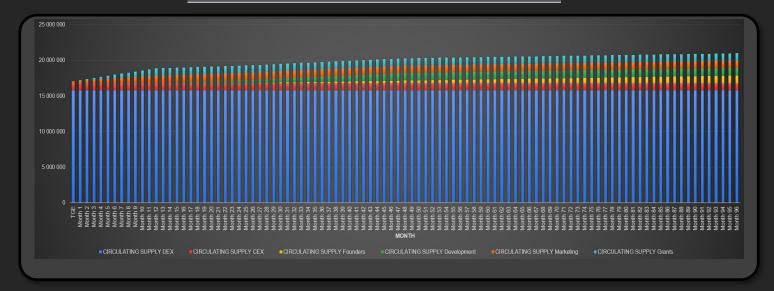

| 1,050,000  | 100.0%            | 5.00%             | 1     | 10      | 11                        |
| Founders         | 5.00%      | 1,050,000  | 0.0%              | 0.00%             | 24    | 72      | 96                        |
| Development      | 5.00%      | 1,050,000  | 0.0%              | 0.00%             | 12    | 36      | 48                        |
| Marketing        | 5.00%      | 1,050,000  | 25.0%             | 1.25%             | 0     | 12      | 12                        |
| Grants           | 5.00%      | 1,050,000  | 0.0%              | 0.00%             | 0     | 12      | 12                        |
|                  | 100.00%    |            | n/a               | 81.25%            |       |         |                           |



## **CUMMULATIVE VESTING**



## TOKEN DISTRIBUTION